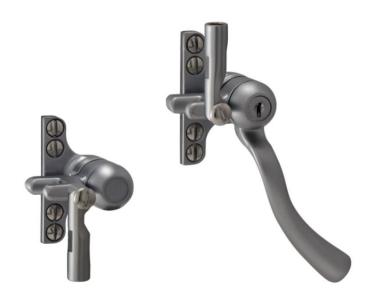

## **B205 Scrolled Classic Handle Duplex 4-Hole Backplate Night Vent Facility**

## PRODUCT FEATURES & TECHNICAL INFORMATION

- A Duplex window handle that gives 2 locking points operated from the single handle, use with B646 connecting rods available in 5 sizes.
- Use for inward opening windows above 1300mm or where access to a single cockspur handle becomes difficult and/or when night vent option required
- Non locking and outward opening variations available
- Suites with the standard range of window handle and Triplex handles
- Backplate can be replaced with a 2-hole version (screw or rivet)
- Suitable for M5 countersunk fixing screws
- Available in several finishes or matching RAL finish on request
- Complimentary B375 pegstay available in 2 sizes for standard window opening
- Complimentary door handles and escutcheons available for suited look