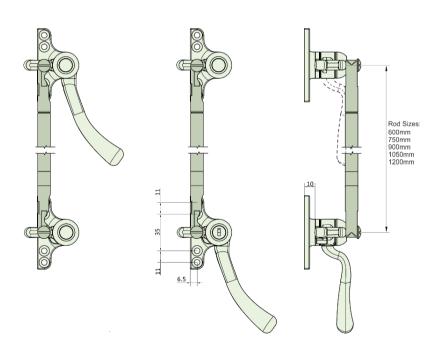

## **B205 Scrolled Classic Handle Duplex 4-Hole Backplate Night Vent Facility**

## PRODUCT FEATURES & TECHNICAL INFORMATION

- A Duplex window handle that gives 2 locking points operated from the single handle, use with B646 connecting rods available in 5 sizes.
- Use for inward opening windows above 1300mm or where access to a single cockspur handle becomes difficult and/or when night vent option required
- Non locking and outward opening variations available
- Suites with the standard range of window handle and Triplex handles
- Backplate can be replaced with a 2-hole version (screw or rivet)
- Suitable for M5 countersunk fixing screws
- Available in several finishes or matching RAL finish on request
- Complimentary B375 pegstay available in 2 sizes for standard window opening
- Complimentary door handles and escutcheons available for suited look